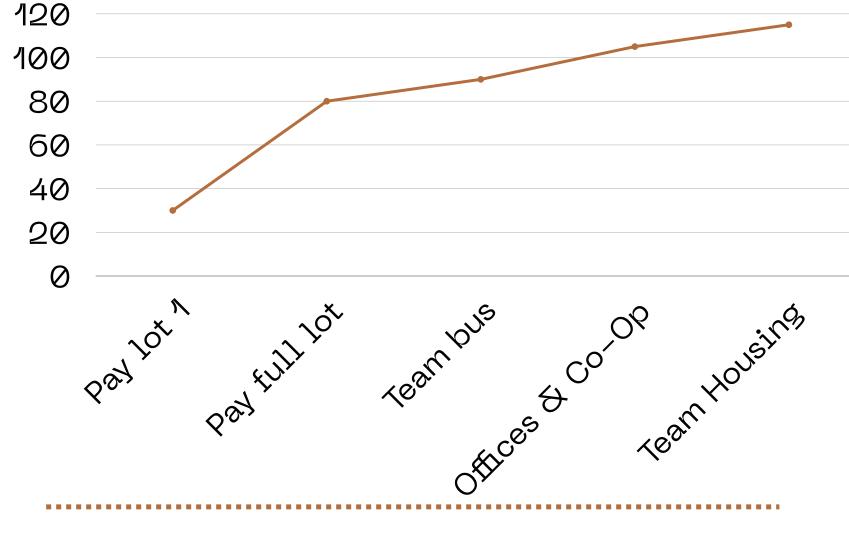

# LIFE IN ACTION CAMPAIGN

Donation plan after \$20,000 milestone is reached

\$30,000

\$80,000

\$90,000

\$105,000

\$115,000+

Pay off Lot #1 for new Life Guatemala mission property

Pays for the full lot for the new mission property

Purchase bus for Life Guatemala teams Complete phase 1 of offices and co-op building space Begin new
mission property
housing
construction